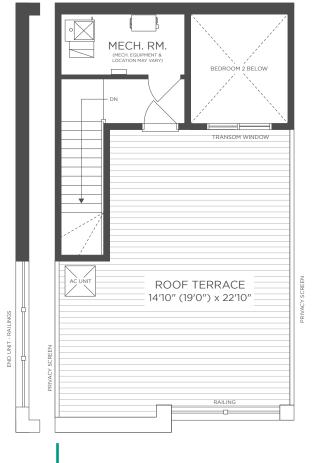

## **ADAIR**

### 3 Bedroom | 2.5 Bathroom

Suite

errace 473

Tota

1932

2405 Square Feet

MAIN FLOOR

SECOND FLOOR

ROOFTOP TERRACE