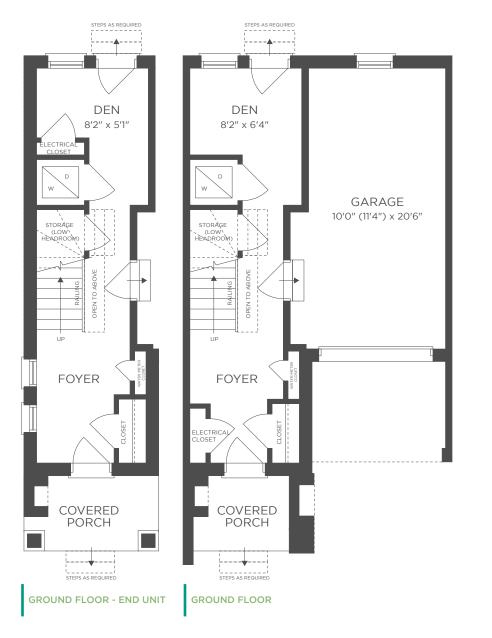

#### INTERIOR UNIT

Suite

1884

487

Terrace

Tota

2371 Square Feet

END UNIT

Suite

errace 473

Tota

1932

2405 Square Feet

MAIN FLOOR

SECOND FLOOR

ROOFTOP TERRACE