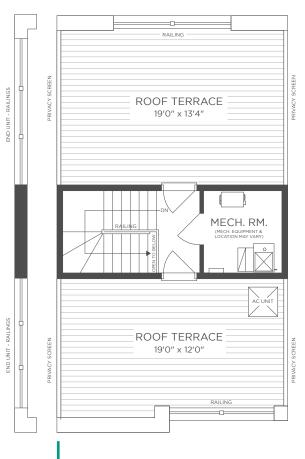

#### INTERIOR UNIT

Suite

1884

487

Terrace

Tota

2371 Square Feet

END UNIT

Suite

errace 473

Tota

1932

2405 Square Feet

MAIN FLOOR

SECOND FLOOR

ROOFTOP TERRACE