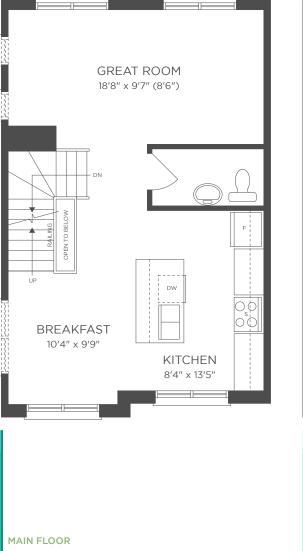

Suite

errace 473

Tota

1932

2405 Square Feet

MAIN FLOOR

SECOND FLOOR

ROOFTOP TERRACE