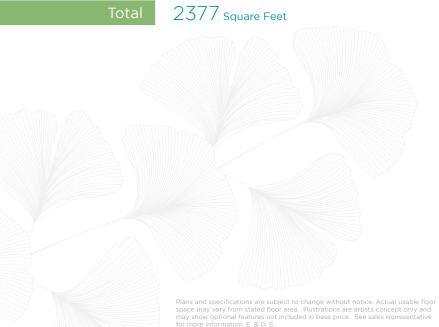

Suite

errace 473

Tota

1932

2405 Square Feet

MAIN FLOOR

SECOND FLOOR

ROOFTOP TERRACE