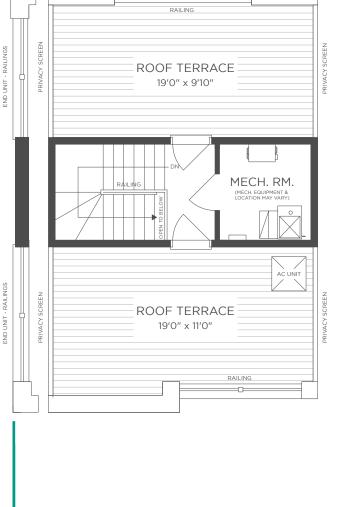

Suite

errace 473

Tota

1932

2405 Square Feet

MAIN FLOOR

SECOND FLOOR

ROOFTOP TERRACE