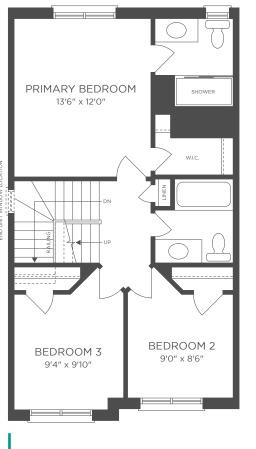

#### INTERIOR UNIT

Suite

1884

487

Terrace

Tota

2371 Square Feet

END UNIT

Suite

errace 473

Tota

1932

2405 Square Feet

MAIN FLOOR

SECOND FLOOR

ROOFTOP TERRACE