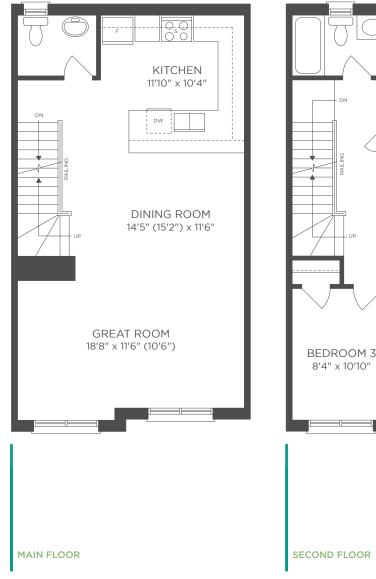

MAIN FLOOR



SECOND FLOOR



ROOFTOP TERRACE

Plans and specifications are subject to change without notice. Actual usable floor space may vary from stated floor area. Illustrations are artists concept only and may show optional features not included in base price. See sales representative for more information. E. & O. E.

Corner elevation available on this plan on select lots only. See sales rep for details.

# **CAMILLIA**

3 Bedroom | 2.5 Bathroom

#### INTERIOR UNIT

Suite

1601

399

Terrace

Tota

2000 Square Feet

END UNIT

Suite

errace

Tota

387

1644

2031 Square Feet



for more information. E. & O. E.









ZENTOWNS.CA

## **BRYNN**

3 Bedroom | 2.5 Bathroom

#### INTERIOR UNIT

Suite

1923

Terrace

409

2332 Square Feet

#### END UNIT

Suite

errace 4

402

1975











ROOFTOP TERRACE

ZENTOWNS.C