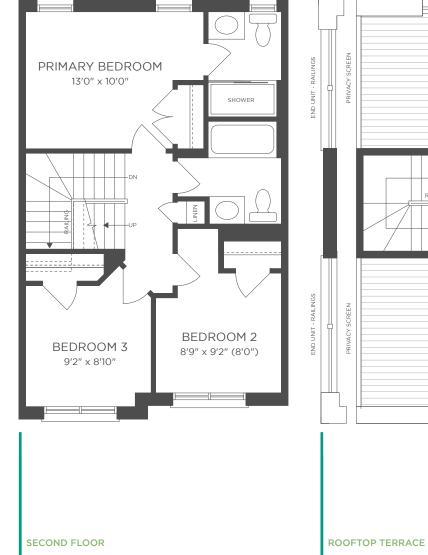

Suite

errace 473

Tota

1932

2405 Square Feet

MAIN FLOOR

SECOND FLOOR

ROOFTOP TERRACE