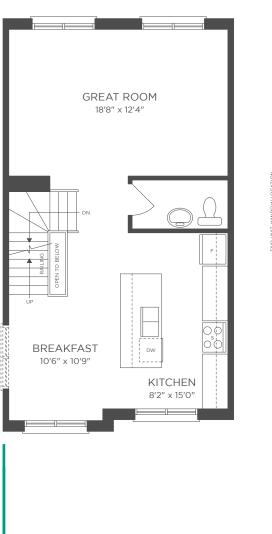

#### INTERIOR UNIT

Suite

1884

487

Terrace

Tota

2371 Square Feet

END UNIT

Suite

errace 473

Tota

1932

2405 Square Feet

MAIN FLOOR

SECOND FLOOR

ROOFTOP TERRACE