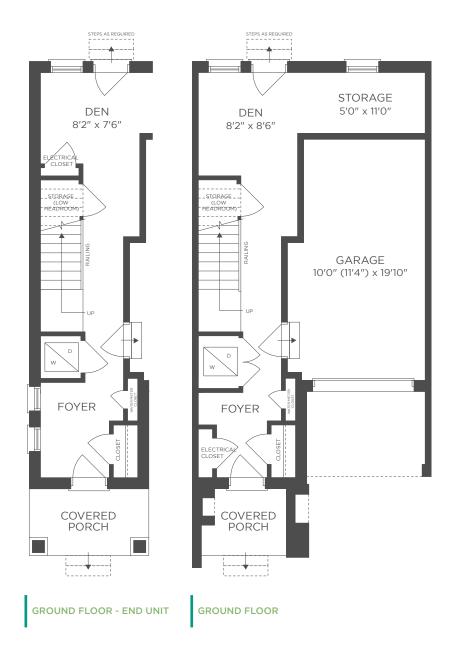

MAIN FLOOR



SECOND FLOOR



ROOFTOP TERRACE

Plans and specifications are subject to change without notice. Actual usable floor space may vary from stated floor area. Illustrations are artists concept only and may show optional features not included in base price. See sales representative for more information. E. & O. E.

Corner elevation available on this plan on select lots only. See sales rep for details.

# **CAMILLIA**

3 Bedroom | 2.5 Bathroom

#### INTERIOR UNIT

Suite

1601

399

Terrace

Tota

2000 Square Feet

END UNIT

Suite

errace

Tota

387

1644

2031 Square Feet



for more information. E. & O. E.









ZENTOWNS.CA

## **BRYNN**

3 Bedroom | 2.5 Bathroom

#### INTERIOR UNIT

Suite

1923

Terrace

409

2332 Square Feet

#### END UNIT

Suite

errace 4

402

1975











ROOFTOP TERRACE

ZENTOWNS.C