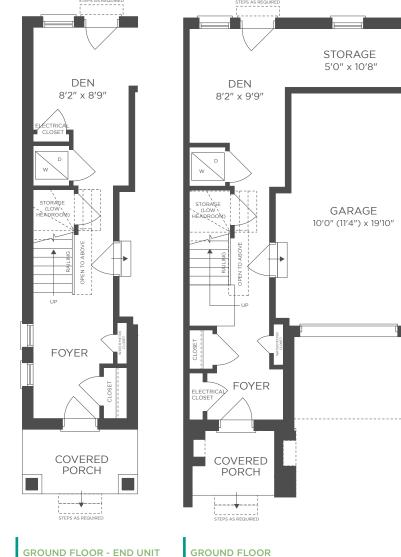

#### INTERIOR UNIT

Suite

1884

487

Terrace

Tota

2371 Square Feet

END UNIT

Suite

errace 473

Tota

1932

2405 Square Feet

MAIN FLOOR

SECOND FLOOR

ROOFTOP TERRACE

Corner elevation available on this plan on select lots only. See sales rep for details.