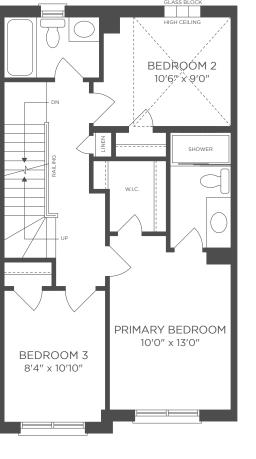

## **ADAIR**

### 3 Bedroom | 2.5 Bathroom

#### INTERIOR UNIT

Suite

1884

487

Terrace

Tota

2371 Square Feet

END UNIT

Suite

errace 473

Tota

1932

2405 Square Feet

MAIN FLOOR

SECOND FLOOR

ROOFTOP TERRACE