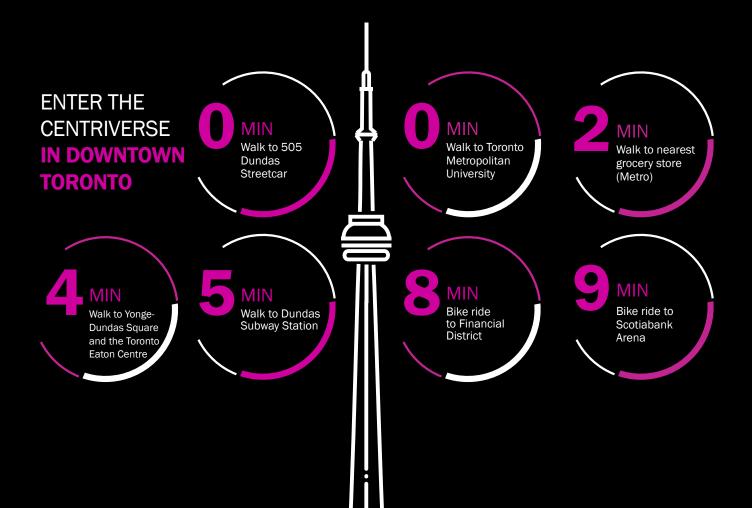

## A PROMINENT LOCATION THAT'S AT THE CENTRE OF EVERYTHING.

Residing at 241 Church at the corner of Church & Dundas, means having access to all the city has to offer. Just steps from the front door, discover a world of flavours, city celebrations, top rated education, and rich city history.