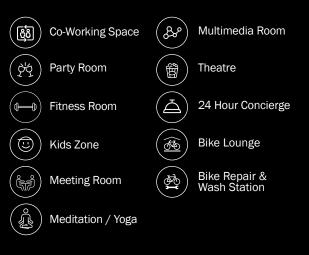

## A HOME IS NOT JUST A HOME. IT'S THE CENTRE OF YOUR WORLD.

Location: 241 Church Street, Toronto Condo Suite Types: Studio, Jr. 1B, 1B, 1B+D, 2B, 2B+D, 3B, 3B+D Occupancy: Estimated 2027 Architect: Turner Fleischer Architects Inc. Interior Designer: Design Agency Sales By: Graywood Sales Management Limited Lawyer: Brattys LLP





## INDOOR AMENITIES



## OUTDOOR AMENITIES





## A PROMINENT LOCATION THAT'S AT THE CENTRE OF EVERYTHING.

Residing at 241 Church at the corner of Church & Dundas, means having access to all the city has to offer. Just steps from the front door, discover a world of flavours, city celebrations, top rated education, and rich city history.